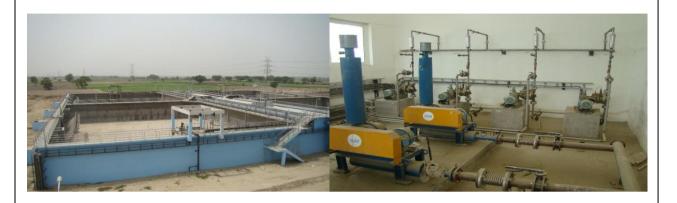

## SEWAGE TREATMENT PLANT SEQUENTIAL BATCH REACTOR (SBR / CASP) PROCESS 56 MLD, GDA, BAPUDHAM, GHAZIABAD

| Client            | Ghaziabad Development Authority, Bapudham, Ghaziabad, U.P.                                                                                                                                                                                                                                                                                                              |
|-------------------|-------------------------------------------------------------------------------------------------------------------------------------------------------------------------------------------------------------------------------------------------------------------------------------------------------------------------------------------------------------------------|
| Contractor        | Vibhor Vaibhav Infra Pvt. Ltd                                                                                                                                                                                                                                                                                                                                           |
| Project Cost      | INR 650 Million                                                                                                                                                                                                                                                                                                                                                         |
| Scheme            | -                                                                                                                                                                                                                                                                                                                                                                       |
| Status            | Completed                                                                                                                                                                                                                                                                                                                                                               |
| Salient Features  | <ul> <li>Major Units of STP comprises of</li> <li>✓ Inlet Unit (Stilling Chamber, Mech. Fine Screen Chamber, Mech. Grit chamber)</li> <li>✓ SBR Basin</li> <li>✓ Chlorine Contact Tank &amp; Chlorination Room</li> <li>✓ Sludge Sump &amp; Pump House</li> <li>✓ Mechanical Dewatering system (Centrifuge)</li> <li>✓ Plant Operation with PLC/SCADA System</li> </ul> |
| Services Provided | <ul> <li>Preparation of Basic Engineering Design (Process &amp; Hydraulic)</li> <li>Detailed Engineering including Preparation of G.A. Drawings &amp; Civil Design, Piping, Electro-mechanical &amp; Instrumentation Works</li> </ul>                                                                                                                                   |